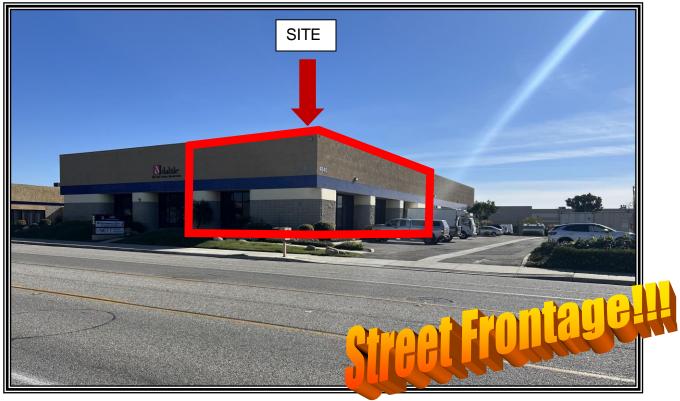

**PARKING RATIO:** 2.5/1,000 sq ft

**COMMENTS:** \* Located on one of the busiest commercial

corridors in Ventura County

\* Signage available with excellent street visibility

\* Easy access to the 101 freeway with many

amenities nearby

\* Set-up as commercial-office use. Layout consists of offices, 2 restrooms & an open area